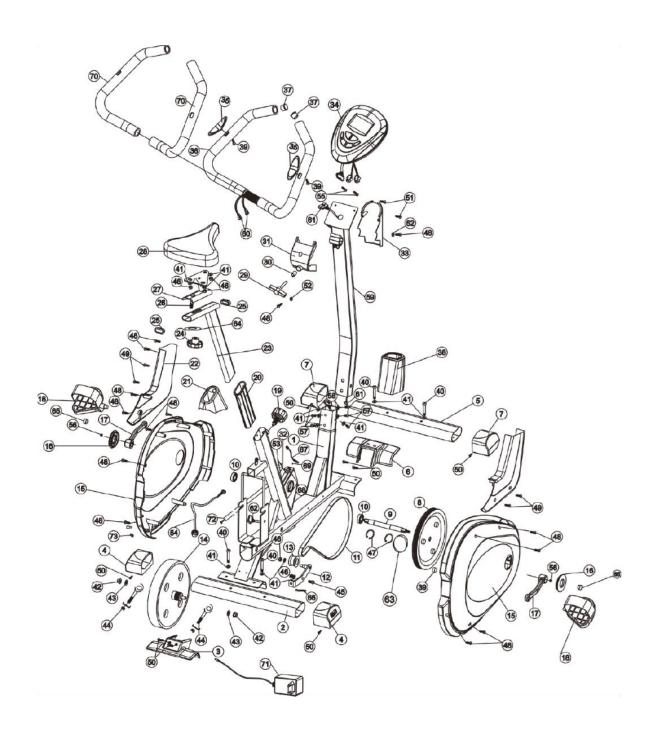

### **PARTS**

We recommend 2 people assist in assembling this unit. Place all parts of the exercycle in a cleared area and remove the packing materials. Do not dispose of the packing materials until assembly is completed. Before you start installation, inspect and prepare all parts and screws featured in this manual. When you open the carton, you will find the following parts:

| PART<br>NO. | DESCRIPTION                                      | Q'TY  | SKETCH |
|-------------|--------------------------------------------------|-------|--------|
| 1, 15, 17   | Main Frame, Chain Cover, Crank                   | 1 Set |        |
| 36, 75, 35  | Handlebar, Foam Grip, Hand Pulse                 | 1 Set |        |
| 23, 27, 24  | Seat Tube, Slide Bracket, Knob                   | 1 Set |        |
| 59, 61      | Front Post, Middle Sensor Wire                   | 1 Set |        |
| 34, 55      | Meter, Screw                                     | 1 Set |        |
| 28, 41, 46  | Seat, Flat Washer, Nylon Nut                     | 1 Set |        |
| 38          | Front Cover                                      | 1     |        |
| 3, 6        | Rear Stabiliser Cover, Front<br>Stabiliser Cover | 1 Set |        |
| 2, 4        | Rear Stabiliser Tube, Adjustable<br>End Cap      | 1 Set |        |
| 5, 7        | Front Stabiliser Tube, Transport<br>Wheels       | 1 Set |        |
| 18          | Pedal Set                                        | 1 Set |        |
| 19          | Release Knob                                     | 1     |        |
| 74          | Adaptor                                          | 1     |        |

## **PARTS**

| PART<br>NO. | DESCRIPTION                            | Q'TY  | SKETO | CH         |  |
|-------------|----------------------------------------|-------|-------|------------|--|
| 1, 5, 17    | Carriage Bolt M8x55                    | 1 Set | ama   |            |  |
| 36, 75, 35  | Flat Washer 18/8.5x1.5                 | 1 Set |       |            |  |
| 23, 27, 24  | Screw M4x15                            | 1 Set |       |            |  |
| 59, 61      | Rear Clamp Cover, Front<br>Clamp Cover | 1 Set |       |            |  |
| 34, 55      | T Knob                                 | 1     |       |            |  |
| 28, 41, 46  | Bushing                                | 1 Set |       |            |  |
| 38          | Screw M4x20                            | 1     |       | $\bigcirc$ |  |
| 3, 6        | Flat Washer 10x5                       | 1 Set |       | 0          |  |
|             | Tool 1                                 | 1     |       |            |  |
|             | Tool 2                                 | 1     |       |            |  |

## **PARTS LIST**

| 5         Front Stabiliser Tube         1         42         Stop Nut           6         Front Stabiliser Cover         1         43         Flat Washer 20/10x2.0           7         Transport Wheel End Cap         2         44         Adjustable Bolt M6x36           8         Pulley         1         45         Special Bolt           9         Axle         1         46         Nylon Nut           10         Bearing         2         47         'C' Ring           11         Belt         1         48         Screw M4x20           12         Idle Wheel Bracket         1         49         Screw M4x15           13         Idle Wheel         1         50         Screw M4x15           14         Flywheel         1         51         Screw M4x15           15         Chain Cover (R) & (L)         1 Set         52         Flat Washer 10/5           16         Crank Cover         1         53         Bolt           17         Crank (R) & (L)         1 Set         54         Lower Power Wire           18         Pedal (R) & (L)         1 Set         55         Screw           19         Release Knob         1         56                                                                                  | PART<br>NO. | DESCRIPTION                 | Q'TY  | PART<br>NO. | DESCRIPTION              | Q'TY |
|-----------------------------------------------------------------------------------------------------------------------------------------------------------------------------------------------------------------------------------------------------------------------------------------------------------------------------------------------------------------------------------------------------------------------------------------------------------------------------------------------------------------------------------------------------------------------------------------------------------------------------------------------------------------------------------------------------------------------------------------------------------------------------------------------------------------------------------------------------------------------------------------------------------------------------------------------------------------------------------------------------------------------------------------------------------------------------------------------------------------------------------------------------------------------------------------------------------------------------------------------------------|-------------|-----------------------------|-------|-------------|--------------------------|------|
| 3         Rear Stabiliser Cover         1         40         Carriage Bolt M8x55           4         Adjustable End Cap         2         41         Flat Washer 18/8.5x1.5           5         Front Stabiliser Cover         1         42         Stop Nut           6         Front Stabiliser Cover         1         43         Flat Washer 20/10x2.0           7         Transport Wheel End Cap         2         44         Adjustable Bolt M6x36           8         Pulley         1         45         Special Bolt           9         Axle         1         46         Nylon Nut           10         Bearing         2         47         'C' Ring           11         Belt         1         48         Screw M4x20           12         Idle Wheel Bracket         1         49         Screw M4x15           13         Idle Wheel Bracket         1         49         Screw M4x15           14         Flywheel         1         51         Screw M4x15           15         Chain Cover (R) & (L)         1 Set         52         Flat Washer 10/5           16         Crank Cover         1         53         Bolt           17         Crank (R) & (L)                                                                        | 1           | Main Frame                  | 1     | 38          | Front Cover              | 1    |
| 4         Adjustable End Cap         2         41         Flat Washer 18/8.5x1.5           5         Front Stabiliser Tube         1         42         Stop Nut           6         Front Stabiliser Cover         1         43         Flat Washer 20/10x2.0           7         Transport Wheel End Cap         2         44         Adjustable Bolt M6x36           8         Pulley         1         45         Special Bolt           9         Axle         1         46         Nylon Nut           10         Bearing         2         47         'C' Ring           11         Belt         1         48         Screw M4x20           12         Idle Wheel Bracket         1         49         Screw M4x15           13         Idle Wheel         1         50         Screw M4x15           14         Flywheel         1         51         Screw M4x15           15         Chain Cover (R) & (L)         1 Set         52         Flat Washer 10/5           16         Crank Cover         1         53         Bolt           17         Crank (R) & (L)         1 Set         54         Lower Power Wire           18         Pedal (R) & (L)         1 S                                                                         | 2           | Rear Stabiliser Tube        | 1     | 39          | Screw for Hand Pulse     | 2    |
| 5         Front Stabiliser Tube         1         42         Stop Nut           6         Front Stabiliser Cover         1         43         Flat Washer 20/10x2.0           7         Transport Wheel End Cap         2         44         Adjustable Bolt M6x36           8         Pulley         1         45         Special Bolt           9         Axle         1         46         Nylon Nut           10         Bearing         2         47         "C" Ring           11         Belt         1         48         Screw M4x20           12         Idle Wheel Bracket         1         49         Screw M4x15           13         Idle Wheel         1         50         Screw M4x15           14         Flywheel         1         51         Screw M4x15           15         Chain Cover (R) & (L)         1 Set         52         Flat Washer 10/5           16         Crank Cover         1         53         Bolt           17         Crank (R) & (L)         1 Set         54         Lower Power Wire           18         Pedal (R) & (L)         1 Set         55         Screw           19         Release Knob         1         56                                                                                  | 3           | Rear Stabiliser Cover       | 1     | 40          | Carriage Bolt M8x55      | 4    |
| 6         Front Stabiliser Cover         1         43         Flat Washer 20/10x2.0           7         Transport Wheel End Cap         2         44         Adjustable Bolt M6x36           8         Pulley         1         45         Special Bolt           9         Axle         1         46         Nylon Nut           10         Bearing         2         47         'C' Ring           11         Belt         1         48         Screw M4x20           12         Idle Wheel Bracket         1         49         Screw M4x15           13         Idle Wheel         1         50         Screw M4x15           14         Flywheel         1         51         Screw M4x15           15         Chain Cover (R) & (L)         1 Set         52         Flat Washer 10/5           16         Crank Cover         1         53         Bolt           17         Crank (R) & (L)         1 Set         54         Lower Power Wire           18         Pedal (R) & (L)         1 Set         55         Screw           19         Release Knob         1         56         Stop Nut           20         Middle Cup         1         57                                                                                            | 4           | Adjustable End Cap          | 2     | 41          | Flat Washer 18/8.5x1.5   | 10   |
| 7         Transport Wheel End Cap         2         44         Adjustable Bolt M6x36           8         Pulley         1         45         Special Bolt           9         Axle         1         46         Nylon Nut           10         Bearing         2         47         'C' Ring           11         Belt         1         48         Screw M4x20           12         Idle Wheel Bracket         1         49         Screw M4x15           13         Idle Wheel         1         50         Screw M4x15           14         Flywheel         1         51         Screw M4x15           15         Chain Cover (R) & (L)         1 Set         52         Flat Washer 10/5           16         Crank Cover         1         53         Bolt           17         Crank (R) & (L)         1 Set         54         Lower Power Wire           18         Pedal (R) & (L)         1 Set         55         Screw           19         Release Knob         1         56         Stop Nut           20         Middle Cup         1         57         Bolt M8x15           21         Rear Cover         1         58         Curved Washer                                                                                            | 5           | Front Stabiliser Tube       | 1     | 42          | Stop Nut                 | 2    |
| 8         Pulley         1         45         Special Bolt           9         Axle         1         46         Nylon Nut           10         Bearing         2         47         'C' Ring           11         Belt         1         48         Screw M4x20           12         Idle Wheel Bracket         1         49         Screw M4x15           13         Idle Wheel         1         50         Screw M4x15           14         Flywheel         1         51         Screw M4x15           15         Chain Cover (R) & (L)         1 Set         52         Flat Washer 10/5           16         Crank Cover         1         53         Bolt           17         Crank (R) & (L)         1 Set         54         Lower Power Wire           18         Pedal (R) & (L)         1 Set         55         Screw           19         Release Knob         1         56         Stop Nut           20         Middle Cup         1         57         Bolt M8x15           21         Rear Cover         1         58         Curved Washer 20/8.5x1.5           22         Front Chain Cover (R) & (L)         1 Set         59         Fr                                                                                           | 6           | Front Stabiliser Cover      | 1     | 43          | Flat Washer 20/10x2.0    | 2    |
| 9         Axle         1         46         Nylon Nut           10         Bearing         2         47         'C' Ring           11         Belt         1         48         Screw M4x20           12         Idle Wheel Bracket         1         49         Screw M4x15           13         Idle Wheel         1         50         Screw M4x15           14         Flywheel         1         51         Screw M4x15           15         Chain Cover (R) & (L)         1 Set         52         Flat Washer 10/5           16         Crank Cover         1         53         Bolt           17         Crank (R) & (L)         1 Set         54         Lower Power Wire           18         Pedal (R) & (L)         1 Set         55         Screw           19         Release Knob         1         56         Stop Nut           20         Middle Cup         1         57         Bolt M8x15           21         Rear Cover         1         58         Curved Washer 20/8.5x1.5           22         Front Chain Cover (R) & (L)         1 Set         59         Front Post           23         Set Tube         1         60         H                                                                                           | 7           | Transport Wheel End Cap     | 2     | 44          | Adjustable Bolt M6x36    | 2    |
| 10         Bearing         2         47         'C' Ring           11         Belt         1         48         Screw M4x20           12         Idle Wheel Bracket         1         49         Screw M4x15           13         Idle Wheel         1         50         Screw M4x15           14         Flywheel         1         51         Screw M4x15           15         Chain Cover (R) & (L)         1 Set         52         Flat Washer 10/5           16         Crank Cover         1         53         Bolt           17         Crank (R) & (L)         1 Set         54         Lower Power Wire           18         Pedal (R) & (L)         1 Set         55         Screw           19         Release Knob         1         56         Stop Nut           20         Middle Cup         1         57         Bolt M8x15           21         Rear Cover         1         58         Curved Washer 20/8.5x1.5           22         Front Chain Cover (R) & (L)         1 Set         59         Front Post           23         Set Tube         1         60         Hand Pulse Wire           24         Knob         1         61                                                                                              | 8           | Pulley                      | 1     | 45          | Special Bolt             | 1    |
| 11         Belt         1         48         Screw M4x20           12         Idle Wheel Bracket         1         49         Screw M4x15           13         Idle Wheel         1         50         Screw M4x15           14         Flywheel         1         51         Screw M4x15           15         Chain Cover (R) & (L)         1 Set         52         Flat Washer 10/5           16         Crank Cover         1         53         Bolt           17         Crank (R) & (L)         1 Set         54         Lower Power Wire           18         Pedal (R) & (L)         1 Set         55         Screw           19         Release Knob         1         56         Stop Nut           20         Middle Cup         1         57         Bolt M8x15           21         Rear Cover         1         58         Curved Washer 20/8.5x1.5           22         Front Chain Cover (R) & (L)         1 Set         59         Front Post           23         Set Tube         1         60         Hand Pulse Wire           24         Knob         1         61         Middle Sensor Wire           25         End Cap         2         62 </td <td>9</td> <td>Axle</td> <td>1</td> <td>46</td> <td>Nylon Nut</td> <td>2</td> | 9           | Axle                        | 1     | 46          | Nylon Nut                | 2    |
| 12         Idle Wheel Bracket         1         49         Screw M4x15           13         Idle Wheel         1         50         Screw M4x15           14         Flywheel         1         51         Screw M4x15           15         Chain Cover (R) & (L)         1 Set         52         Flat Washer 10/5           16         Crank Cover         1         53         Bolt           17         Crank (R) & (L)         1 Set         54         Lower Power Wire           18         Pedal (R) & (L)         1 Set         55         Screw           19         Release Knob         1         56         Stop Nut           20         Middle Cup         1         57         Bolt M8x15           21         Rear Cover         1         58         Curved Washer 20/8.5x1.5           22         Front Chain Cover (R) & (L)         1 Set         59         Front Post           23         Set Tube         1         60         Hand Pulse Wire           24         Knob         1         61         Middle Sensor Wire           25         End Cap         2         62         Lower Sensor Wire           26         Bolt M8x55         1                                                                                   | 10          | Bearing                     | 2     | 47          | 'C' Ring                 | 2    |
| 13         Idle Wheel         1         50         Screw M4x15           14         Flywheel         1         51         Screw M4x15           15         Chain Cover (R) & (L)         1 Set         52         Flat Washer 10/5           16         Crank Cover         1         53         Bolt           17         Crank (R) & (L)         1 Set         54         Lower Power Wire           18         Pedal (R) & (L)         1 Set         55         Screw           19         Release Knob         1         56         Stop Nut           20         Middle Cup         1         57         Bolt M8x15           21         Rear Cover         1         58         Curved Washer 20/8.5x1.5           22         Front Chain Cover (R) & (L)         1 Set         59         Front Post           23         Set Tube         1         60         Hand Pulse Wire           24         Knob         1         61         Middle Sensor Wire           25         End Cap         2         62         Lower Sensor Wire           26         Bolt M8x55         1         63         Curved Washer           27         Slide Braket         1                                                                                       | 11          | Belt                        | 1     | 48          | Screw M4x20              | 14   |
| 14         Flywheel         1         51         Screw M4x15           15         Chain Cover (R) & (L)         1 Set         52         Flat Washer 10/5           16         Crank Cover         1         53         Bolt           17         Crank (R) & (L)         1 Set         54         Lower Power Wire           18         Pedal (R) & (L)         1 Set         55         Screw           19         Release Knob         1         56         Stop Nut           20         Middle Cup         1         57         Bolt M8x15           21         Rear Cover         1         58         Curved Washer 20/8.5x1.5           21         Rear Cover         1         Set         Curved Washer 20/8.5x1.5           22         Front Chain Cover (R) & (L)         1 Set         59         Front Post           23         Set Tube         1         60         Hand Pulse Wire           24         Knob         1         61         Middle Sensor Wire           25         End Cap         2         62         Lower Sensor Wire           26         Bolt M8x55         1         63         Curved Washer           27         Slide Braket         1                                                                         | 12          | Idle Wheel Bracket          | 1     | 49          | Screw M4x15              | 4    |
| 15         Chain Cover (R) & (L)         1 Set         52         Flat Washer 10/5           16         Crank Cover         1         53         Bolt           17         Crank (R) & (L)         1 Set         54         Lower Power Wire           18         Pedal (R) & (L)         1 Set         55         Screw           19         Release Knob         1         56         Stop Nut           20         Middle Cup         1         57         Bolt M8x15           21         Rear Cover         1         58         Curved Washer 20/8.5x1.5           21         Rear Cover         1         58         Curved Washer 20/8.5x1.5           22         Front Chain Cover (R) & (L)         1 Set         59         Front Post           23         Set Tube         1         60         Hand Pulse Wire           24         Knob         1         61         Middle Sensor Wire           25         End Cap         2         62         Lower Sensor Wire           26         Bolt M8x55         1         63         Curved Washer           27         Slide Braket         1         64         Flat Washer 22/8.5x1.5           28         Seat                                                                             | 13          | Idle Wheel                  | 1     | 50          | Screw M4x15              | 8    |
| 16         Crank (Cover)         1         53         Bolt           17         Crank (R) & (L)         1 Set         54         Lower Power Wire           18         Pedal (R) & (L)         1 Set         55         Screw           19         Release Knob         1         56         Stop Nut           20         Middle Cup         1         57         Bolt M8x15           21         Rear Cover         1         58         Curved Washer 20/8.5x1.5           22         Front Chain Cover (R) & (L)         1 Set         59         Front Post           23         Set Tube         1         60         Hand Pulse Wire           24         Knob         1         61         Middle Sensor Wire           25         End Cap         2         62         Lower Sensor Wire           26         Bolt M8x55         1         63         Curved Washer           27         Slide Braket         1         64         Flat Washer 22/8.5x1.5           28         Seat         1         65         Crank Cap           29         T Knob         1         66         Spring           30         Bushing         1         67         S                                                                                           | 14          | Flywheel                    | 1     | 51          | Screw M4x15              | 2    |
| 17         Crank (R) & (L)         1 Set         54         Lower Power Wire           18         Pedal (R) & (L)         1 Set         55         Screw           19         Release Knob         1         56         Stop Nut           20         Middle Cup         1         57         Bolt M8x15           21         Rear Cover         1         58         Curved Washer 20/8.5x1.5           22         Front Chain Cover (R) & (L)         1 Set         59         Front Post           23         Set Tube         1         60         Hand Pulse Wire           24         Knob         1         61         Middle Sensor Wire           25         End Cap         2         62         Lower Sensor Wire           26         Bolt M8x55         1         63         Curved Washer           27         Slide Braket         1         64         Flat Washer 22/8.5x1.5           28         Seat         1         65         Crank Cap           29         T Knob         1         66         Spring           30         Bushing         1         67         Sensor           31         Rear Clamp Cover         1         68                                                                                                | 15          | Chain Cover (R) & (L)       | 1 Set | 52          | Flat Washer 10/5         | 2    |
| 18         Pedal (R) & (L)         1 Set         55         Screw           19         Release Knob         1         56         Stop Nut           20         Middle Cup         1         57         Bolt M8x15           21         Rear Cover         1         58         Curved Washer 20/8.5x1.5           22         Front Chain Cover (R) & (L)         1 Set         59         Front Post           23         Set Tube         1         60         Hand Pulse Wire           24         Knob         1         61         Middle Sensor Wire           25         End Cap         2         62         Lower Sensor Wire           26         Bolt M8x55         1         63         Curved Washer           27         Slide Braket         1         64         Flat Washer 22/8.5x1.5           28         Seat         1         65         Crank Cap           29         T Knob         1         66         Spring           30         Bushing         1         67         Sensor           31         Rear Clamp Cover         1         68         Sensor Bracket           32         Motor         1         69         Screw                                                                                                  | 16          | Crank Cover                 | 1     | 53          | Bolt                     | 4    |
| 19         Release Knob         1         56         Stop Nut           20         Middle Cup         1         57         Bolt M8x15           21         Rear Cover         1         58         Curved Washer 20/8.5x1.5           22         Front Chain Cover (R) & (L)         1 Set         59         Front Post           23         Set Tube         1         60         Hand Pulse Wire           24         Knob         1         61         Middle Sensor Wire           25         End Cap         2         62         Lower Sensor Wire           26         Bolt M8x55         1         63         Curved Washer           27         Slide Braket         1         64         Flat Washer 22/8.5x1.5           28         Seat         1         65         Crank Cap           29         T Knob         1         66         Spring           30         Bushing         1         67         Sensor           31         Rear Clamp Cover         1         68         Sensor Bracket           32         Motor         1         69         Screw           33         Front Clamp Cover         1         70         Foam Grip                                                                                                | 17          | Crank (R) & (L)             | 1 Set | 54          | Lower Power Wire         | 1    |
| 20         Middle Cup         1         57         Bolt M8x15           21         Rear Cover         1         58         Curved Washer 20/8.5x1.5           22         Front Chain Cover (R) & (L)         1 Set         59         Front Post           23         Set Tube         1         60         Hand Pulse Wire           24         Knob         1         61         Middle Sensor Wire           25         End Cap         2         62         Lower Sensor Wire           26         Bolt M8x55         1         63         Curved Washer           27         Slide Braket         1         64         Flat Washer 22/8.5x1.5           28         Seat         1         65         Crank Cap           29         T Knob         1         66         Spring           30         Bushing         1         67         Sensor           31         Rear Clamp Cover         1         68         Sensor Bracket           32         Motor         1         69         Screw           33         Front Clamp Cover         1         70         Foam Grip           34         Meter         1         71         Adaptor <td>18</td> <td>Pedal (R) &amp; (L)</td> <td>1 Set</td> <td>55</td> <td>Screw</td> <td>2</td>          | 18          | Pedal (R) & (L)             | 1 Set | 55          | Screw                    | 2    |
| 21         Rear Cover         1         58         Curved Washer 20/8.5x1.5           22         Front Chain Cover (R) & (L)         1 Set         59         Front Post           23         Set Tube         1         60         Hand Pulse Wire           24         Knob         1         61         Middle Sensor Wire           25         End Cap         2         62         Lower Sensor Wire           26         Bolt M8x55         1         63         Curved Washer           27         Slide Braket         1         64         Flat Washer 22/8.5x1.5           28         Seat         1         65         Crank Cap           29         T Knob         1         66         Spring           30         Bushing         1         67         Sensor           31         Rear Clamp Cover         1         68         Sensor Bracket           32         Motor         1         69         Screw           33         Front Clamp Cover         1         70         Foam Grip           34         Meter         1         71         Adaptor           35         Hand Pulse         1 Set         72         Cable Wire                                                                                                    | 19          | Release Knob                | 1     | 56          | Stop Nut                 | 2    |
| 22         Front Chain Cover (R) & (L)         1 Set         59         Front Post           23         Set Tube         1         60         Hand Pulse Wire           24         Knob         1         61         Middle Sensor Wire           25         End Cap         2         62         Lower Sensor Wire           26         Bolt M8x55         1         63         Curved Washer           27         Slide Braket         1         64         Flat Washer 22/8.5x1.5           28         Seat         1         65         Crank Cap           29         T Knob         1         66         Spring           30         Bushing         1         67         Sensor           31         Rear Clamp Cover         1         68         Sensor Bracket           32         Motor         1         69         Screw           33         Front Clamp Cover         1         70         Foam Grip           34         Meter         1         71         Adaptor           35         Hand Pulse         1 Set         72         Cable Wire                                                                                                                                                                                          | 20          | Middle Cup                  | 1     | 57          | Bolt M8x15               | 6    |
| 23         Set Tube         1         60         Hand Pulse Wire           24         Knob         1         61         Middle Sensor Wire           25         End Cap         2         62         Lower Sensor Wire           26         Bolt M8x55         1         63         Curved Washer           27         Slide Braket         1         64         Flat Washer 22/8.5x1.5           28         Seat         1         65         Crank Cap           29         T Knob         1         66         Spring           30         Bushing         1         67         Sensor           31         Rear Clamp Cover         1         68         Sensor Bracket           32         Motor         1         69         Screw           33         Front Clamp Cover         1         70         Foam Grip           34         Meter         1         71         Adaptor           35         Hand Pulse         1 Set         72         Cable Wire                                                                                                                                                                                                                                                                                       | 21          | Rear Cover                  | 1     | 58          | Curved Washer 20/8.5x1.5 | 2    |
| 24         Knob         1         61         Middle Sensor Wire           25         End Cap         2         62         Lower Sensor Wire           26         Bolt M8x55         1         63         Curved Washer           27         Slide Braket         1         64         Flat Washer 22/8.5x1.5           28         Seat         1         65         Crank Cap           29         T Knob         1         66         Spring           30         Bushing         1         67         Sensor           31         Rear Clamp Cover         1         68         Sensor Bracket           32         Motor         1         69         Screw           33         Front Clamp Cover         1         70         Foam Grip           34         Meter         1         71         Adaptor           35         Hand Pulse         1 Set         72         Cable Wire                                                                                                                                                                                                                                                                                                                                                                  | 22          | Front Chain Cover (R) & (L) | 1 Set | 59          | Front Post               | 1    |
| 25         End Cap         2         62         Lower Sensor Wire           26         Bolt M8x55         1         63         Curved Washer           27         Slide Braket         1         64         Flat Washer 22/8.5x1.5           28         Seat         1         65         Crank Cap           29         T Knob         1         66         Spring           30         Bushing         1         67         Sensor           31         Rear Clamp Cover         1         68         Sensor Bracket           32         Motor         1         69         Screw           33         Front Clamp Cover         1         70         Foam Grip           34         Meter         1         71         Adaptor           35         Hand Pulse         1 Set         72         Cable Wire                                                                                                                                                                                                                                                                                                                                                                                                                                            | 23          | Set Tube                    | 1     | 60          | Hand Pulse Wire          | 2    |
| 26         Bolt M8x55         1         63         Curved Washer           27         Slide Braket         1         64         Flat Washer 22/8.5x1.5           28         Seat         1         65         Crank Cap           29         T Knob         1         66         Spring           30         Bushing         1         67         Sensor           31         Rear Clamp Cover         1         68         Sensor Bracket           32         Motor         1         69         Screw           33         Front Clamp Cover         1         70         Foam Grip           34         Meter         1         71         Adaptor           35         Hand Pulse         1 Set         72         Cable Wire                                                                                                                                                                                                                                                                                                                                                                                                                                                                                                                        | 24          | Knob                        | 1     | 61          | Middle Sensor Wire       | 1    |
| 27       Slide Braket       1       64       Flat Washer 22/8.5x1.5         28       Seat       1       65       Crank Cap         29       T Knob       1       66       Spring         30       Bushing       1       67       Sensor         31       Rear Clamp Cover       1       68       Sensor Bracket         32       Motor       1       69       Screw         33       Front Clamp Cover       1       70       Foam Grip         34       Meter       1       71       Adaptor         35       Hand Pulse       1 Set       72       Cable Wire                                                                                                                                                                                                                                                                                                                                                                                                                                                                                                                                                                                                                                                                                           | 25          | End Cap                     | 2     | 62          | Lower Sensor Wire        | 1    |
| 28         Seat         1         65         Crank Cap           29         T Knob         1         66         Spring           30         Bushing         1         67         Sensor           31         Rear Clamp Cover         1         68         Sensor Bracket           32         Motor         1         69         Screw           33         Front Clamp Cover         1         70         Foam Grip           34         Meter         1         71         Adaptor           35         Hand Pulse         1 Set         72         Cable Wire                                                                                                                                                                                                                                                                                                                                                                                                                                                                                                                                                                                                                                                                                         | 26          | Bolt M8x55                  | 1     | 63          | Curved Washer            | 1    |
| 29       T Knob       1       66       Spring         30       Bushing       1       67       Sensor         31       Rear Clamp Cover       1       68       Sensor Bracket         32       Motor       1       69       Screw         33       Front Clamp Cover       1       70       Foam Grip         34       Meter       1       71       Adaptor         35       Hand Pulse       1 Set       72       Cable Wire                                                                                                                                                                                                                                                                                                                                                                                                                                                                                                                                                                                                                                                                                                                                                                                                                              | 27          | Slide Braket                | 1     | 64          | Flat Washer 22/8.5x1.5   | 1    |
| 30         Bushing         1         67         Sensor           31         Rear Clamp Cover         1         68         Sensor Bracket           32         Motor         1         69         Screw           33         Front Clamp Cover         1         70         Foam Grip           34         Meter         1         71         Adaptor           35         Hand Pulse         1 Set         72         Cable Wire                                                                                                                                                                                                                                                                                                                                                                                                                                                                                                                                                                                                                                                                                                                                                                                                                          | 28          | Seat                        | 1     | 65          | Crank Cap                | 2    |
| 31         Rear Clamp Cover         1         68         Sensor Bracket           32         Motor         1         69         Screw           33         Front Clamp Cover         1         70         Foam Grip           34         Meter         1         71         Adaptor           35         Hand Pulse         1 Set         72         Cable Wire                                                                                                                                                                                                                                                                                                                                                                                                                                                                                                                                                                                                                                                                                                                                                                                                                                                                                           | 29          | T Knob                      | 1     | 66          | Spring                   | 1    |
| 32         Motor         1         69         Screw           33         Front Clamp Cover         1         70         Foam Grip           34         Meter         1         71         Adaptor           35         Hand Pulse         1 Set         72         Cable Wire                                                                                                                                                                                                                                                                                                                                                                                                                                                                                                                                                                                                                                                                                                                                                                                                                                                                                                                                                                             | 30          | Bushing                     | 1     | 67          | Sensor                   | 1    |
| 33Front Clamp Cover170Foam Grip34Meter171Adaptor35Hand Pulse1 Set72Cable Wire                                                                                                                                                                                                                                                                                                                                                                                                                                                                                                                                                                                                                                                                                                                                                                                                                                                                                                                                                                                                                                                                                                                                                                             | 31          | Rear Clamp Cover            | 1     | 68          | Sensor Bracket           | 1    |
| 34 Meter 1 71 Adaptor 35 Hand Pulse 1 Set 72 Cable Wire                                                                                                                                                                                                                                                                                                                                                                                                                                                                                                                                                                                                                                                                                                                                                                                                                                                                                                                                                                                                                                                                                                                                                                                                   | 32          | Motor                       | 1     | 69          | Screw                    | 1    |
| 35 Hand Pulse 1 Set 72 Cable Wire                                                                                                                                                                                                                                                                                                                                                                                                                                                                                                                                                                                                                                                                                                                                                                                                                                                                                                                                                                                                                                                                                                                                                                                                                         | 33          | Front Clamp Cover           | 1     | 70          | Foam Grip                | 2    |
|                                                                                                                                                                                                                                                                                                                                                                                                                                                                                                                                                                                                                                                                                                                                                                                                                                                                                                                                                                                                                                                                                                                                                                                                                                                           | 34          | Meter                       | 1     | 71          | Adaptor                  | 1    |
|                                                                                                                                                                                                                                                                                                                                                                                                                                                                                                                                                                                                                                                                                                                                                                                                                                                                                                                                                                                                                                                                                                                                                                                                                                                           | 35          | Hand Pulse                  | 1 Set | 72          | Cable Wire               | 1    |
| 36 Handlebar 1 73 Fix Nut                                                                                                                                                                                                                                                                                                                                                                                                                                                                                                                                                                                                                                                                                                                                                                                                                                                                                                                                                                                                                                                                                                                                                                                                                                 | 36          | Handlebar                   | 1     | 73          | Fix Nut                  | 1    |
| 37 Round End Cap 2                                                                                                                                                                                                                                                                                                                                                                                                                                                                                                                                                                                                                                                                                                                                                                                                                                                                                                                                                                                                                                                                                                                                                                                                                                        | 37          | Round End Cap               | 2     |             |                          |      |