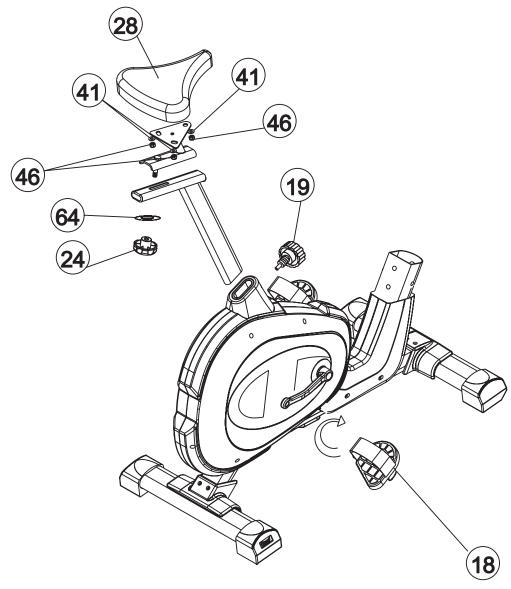

### STEP 2: ATTACH THE SEAT & SEAT POST

- Remove the pre-assembled Nylon Nuts (46) and Flat Washer (41) from back of the Seat (28).
   Fix the Seat (28) with the top seat Sliding Bracket (27) and fasten with Nylon Nut (46) and Flat Washer (41).
- Remove the pre-assembled M10 Knob (24) and Flat Washer (64) from back of the seat Sliding Bracket (27). Fix the seat Sliding Bracket (27) with the top bracket of Seat Tube (23) and fasten with M10 Knob (24) and Flat Washer (64).
- Attach Seat Tube (23) and Rear Cover (21) into the Main Frame (1) and secure in right
  position with the seat post Quick Release Knob (19). Adjust the height of seat by selecting the
  corresponding hole in seat tube.

**NOTE:** DO NOT extend the seat stem past the warning line "MAX" when adjusting the seat height.

— Connect each Pedal (18R & 18L) to the crank. Attach Pedal "R" to right side of crank, Pedal "L" to left side of crank. Note the "R" & "L" markings (right and left) on the pedals (18R & 18L) and crank.

**NOTE:** The right pedal "R" should be threaded on clockwise. The left pedal "L" should be threaded on counterclockwise.

- Attach the pedal straps to the pedals (18R & 18L).