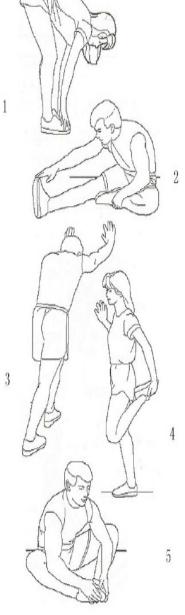

### Hamstring Stretch (Standing)

Keep your knees slightly bent and slowly lean forward, back and shoulders relaxed, reaching towards your toes. You should feel the tension and slight discomfort in your hamstring muscles. Hold for 15-20 seconds.

Repeat 2-3 times.

### Hamstrings Stretches (Seated)

Sitting on the floor preferably on a mat, put one leg straight, the other inward and close to the inside of the straight leg. Lean forward from the hips, reaching towards your toes. Hold for 10-15 seconds, and relax. Repeat 3 times for each leg (See picture 2).

### Crus and Feet Tendon Stretches

Standing with two hands on the wall or tree, one leg behind. Keeping your legs straight and the heel on the ground, lean forward towards the wall or tree. Hold for 10-15 seconds, and relax. Repeat 3 times for each leg (See picture 3).

### Quadriceps Stretches

Keeping your balance with your left hand holding onto a wall or stationery fixture, grasp your right foot with your right hand and stretch your right heel toward your buttocks slowly, until you feel the stretch in the front of your thigh. Hold for 10-15 seconds, and relax. Repeat 3 times for each leg (See picture 4).

Sartorius (Inner Muscles of the Thigh) Muscle Stretches
 Sitting down with the soles of your feet or shoes together and
 your knees positioned outward. Pull your feet towards your
 groin until you can feel the stretch. Hold for 10-15 seconds, and
 relax. Repeat 3 times (See picture 5).