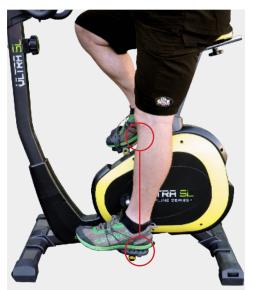

### **Saddle Height Adjustment**

Place your heels on the bike pedals and pedal backward. Your legs should be fully extended with your knees straight. If your hips rock from side to side while pedalling backward, the seat is too high. Place the ball of your foot on the pedal. There should now be a slight bend in your knee when the pedal is at its lowest point. This is a good starting point.