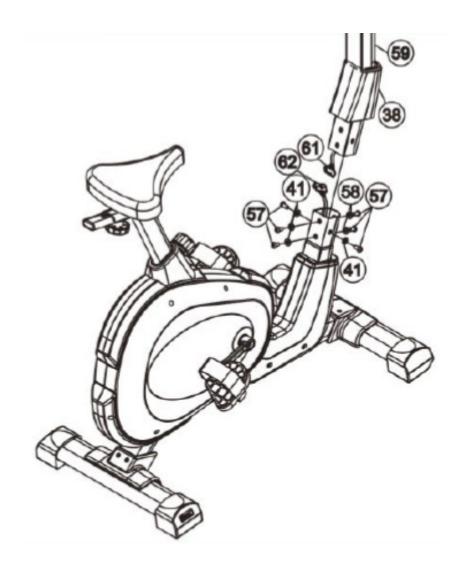

### **STEP 3: ATTACH THE FRONT POST**

- Remove the pre-assembled 6 Allen Head Bolts (57) and 2 Curve Washers (58) and 4 Flat Washers (41) from the Main Frame (1).
- Connect the middle section Sensor Wire (61) of the Front Post (59) and Front Cover (38) with the lower section Sensor Wire (62) securely. Put the Front Post (59) and Front Cover (38) into the bottom post of Main Frame (1) and fasten with 6 Allen Head Bolts (57), 2 Curved Washers (58) and Flat Washer (41).

**NOTE:** Do not tighten all Head Bolts (57) too much at the beginning. When all parts are fixed, fasten each bolt tightly.

### STEP 4: ATTACH HANDLEBAR & METER

- Attach Handlebar (36) with 2 Hand Pulse points (35) and Foam Grip (75) to the top welded handlebar bracket on the Front Post (59). Fasten Rear Clamp Cover (31) with Bushing (30) and T-knob (29).
- Attach Rear Clamp Cover (31) to the Front Post (59) and fasten Front Clamp Cover (33) with 2 Screws (50), Screw (48) and Flat Washer (52).
- Remove the pre-assembled Screw (55) from the Meter (34). Connect the plug for middle section Sensor Wire (61) to the sensor socket of Meter (34). Insert the Meter (34) into Front Post (59) and fasten with 2 Screws (55). Insert the plug for Hand Pulse wire to the back of meter (34).
- Plug the AC Adaptor lead (74) into the socket at the rear end of the bike as shown.