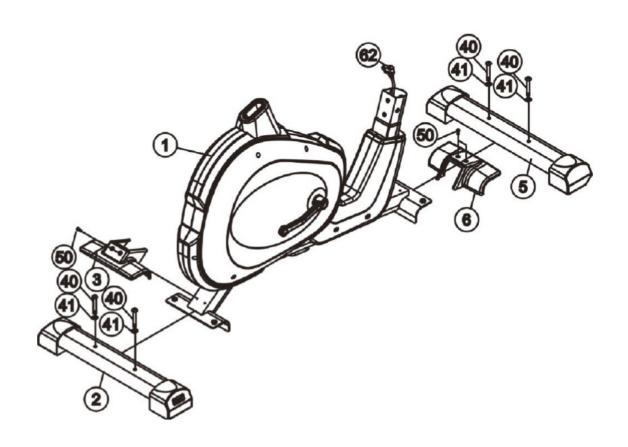

### **STEP 1: ATTACH THE STABILISERS**

- Attach Rear Stabiliser (2) with 2 Adjustment End Caps (4) to the welded cross bar bracket of Main Frame (1) and fasten with 2 Flat Washers (41) and 2 Carriage Bolts (40).
- Attach Front Stabiliser (5) with 2 Transportation Wheels (7) to the welded cross bar bracket of Main Frame (1) and fasten with 2 Flat Washers (41) and 2 Carriage Bolts (40).
- Connect the Front Stabiliser Cover (6) to the welded cross bar bracket and fasten with 2 Screws (50).
- Connect the Rear Stabiliser Cover (3) to the welded cross bar bracket and fasten with 2 Screws (50).