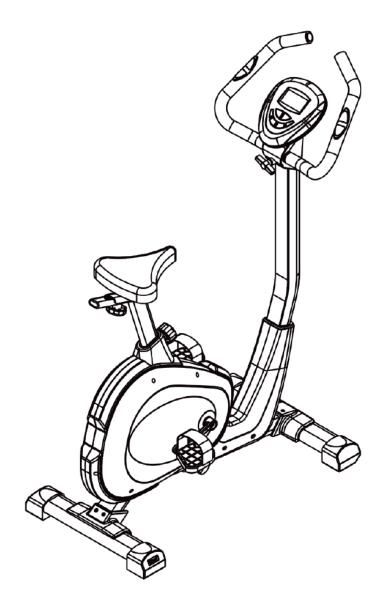

# ULTRA SLP • SLIMLINE SERIES•

| n |     |    | carial |     | L   |
|---|-----|----|--------|-----|-----|
| ĸ | ACO | ra | COLISI | num | hΔi |

Elite Ultra SLP Exercycle

Thank you for purchasing the Elite Ultra SLP Exercycle.

Please read through this manual to familiarise yourself with the operation of your new **Elite Ultra SLP Exercycle.** Doing so will help to ensure that you get the most out of your machine, enjoying safe and effective workouts ahead.