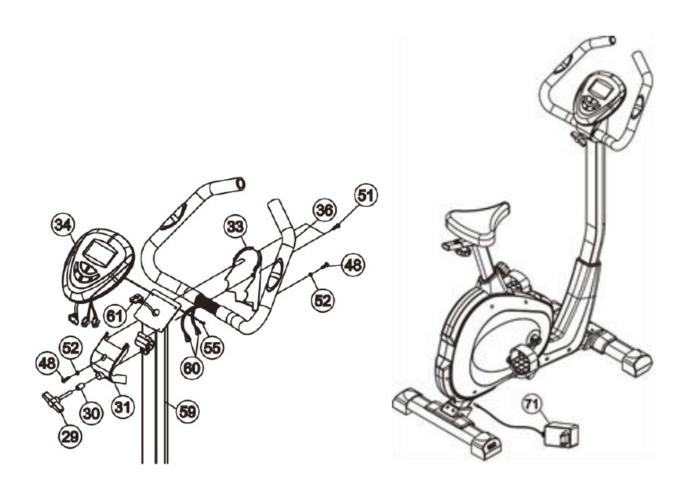

### STEP 4: ATTACH HANDLEBAR & METER

- Attach Handlebar (36) with 2 Hand Pulse points (35) and Foam Grip (75) to the top welded handlebar bracket on the Front Post (59). Fasten Rear Clamp Cover (31) with Bushing (30) and T-knob (29).
- Attach Rear Clamp Cover (31) to the Front Post (59) and fasten Front Clamp Cover (33) with 2 Screws (50), Screw (48) and Flat Washer (52).
- Remove the pre-assembled Screw (55) from the Meter (34). Connect the plug for middle section Sensor Wire (61) to the sensor socket of Meter (34). Insert the Meter (34) into Front Post (59) and fasten with 2 Screws (55). Insert the plug for Hand Pulse wire to the back of meter (34).
- Plug the AC Adaptor lead (74) into the socket at the rear end of the bike as shown.

### **CONGRATULATIONS**

Assembly of your **Elite Ultra SLP Exercycle** is now complete! Be sure to fully inspect your machine before using it for the first time.

**WARNING:** Failure to visually check and test the assembly of your exercycle before use can cause damage to the exercycle and injury.